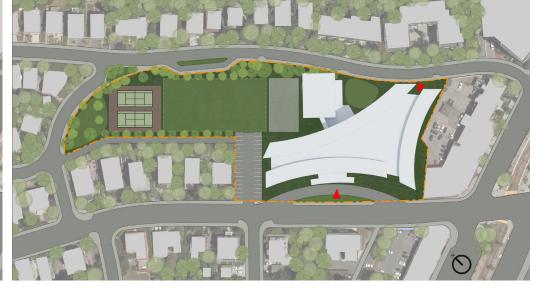

## **CONCEPT DESIGN THUMBNAIL SITE PLAN**

"Shoal - new construction/occupied site/temporary gym"