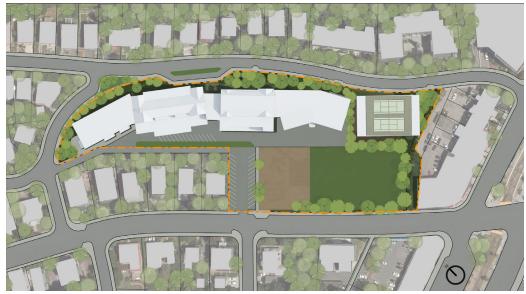

## **CONCEPT DESIGN THUMBNAIL SITE PLAN**

"Shoal - new construction/occupied site/temporary gym"