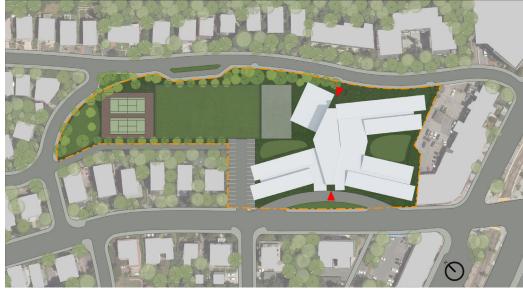

## **CONCEPT DESIGN THUMBNAIL SITE PLAN**

"Shoal - new construction/occupied site/temporary gym"